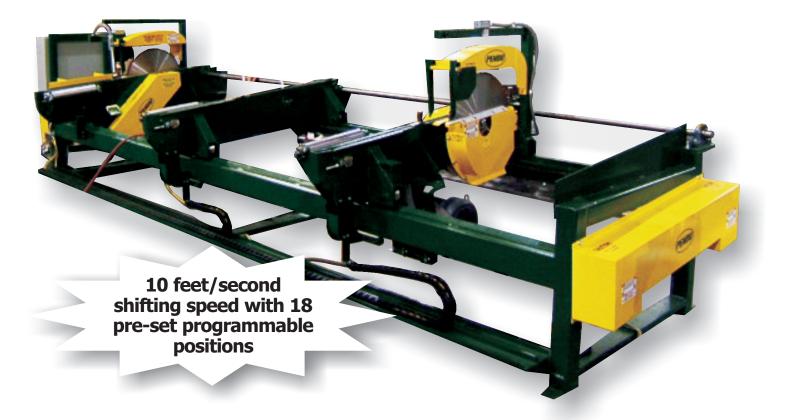

## **High Speed Productivity**

The Pendu High Speed two-headed trim saw provides full size capabilities for manufacturing material to size from 3/4" through 9" maximum height. The High Speed Two Saw Trimmer features dual saws, one stationary and one adjustable, fitted with 22" or 24" blades and driven by powerful 10 horsepower electric motors allowing you to power through lumber with ease. If you're looking for a high speed trim saw that's versatile, dependable and economical this is the saw for you.

| 6600QS High Speed Two Saw Trimmer |                                       |
|-----------------------------------|---------------------------------------|
| Blade Diameter                    | 22" or 24" Dia. w/Top & Bottom Guards |
| Length of Cut Stock               | 42" Min. to 16' Max. Length           |
| Depth of Cut                      | 3/4" Minimum to 9" Maximum            |
| Feed Rate                         | Variable                              |
| Arbor                             | 10 HP Motor, 1950 RPM                 |
| Programable Setworks              | 18 Pre-Sets (Extra Sets Optional)     |
| Saw Transfer Speed                | 10 Feet per Second                    |